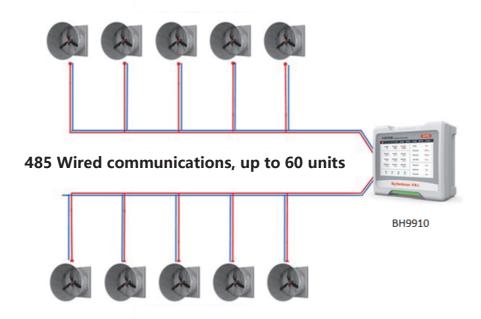

## **Features**

- ■Special controller for centralized pressure ventilation of permanent magnet fan. According to the set differential pressure curve to linear control of target pressure.
- ■Real-time power display, intelligent adjustment of fan opening and speed, energy-efficient way and save electricity cost.
- ■It supports access to 6 temperature probes and 4 pressure sensors, and can control 60 permanent magnet fans and cooling pad pumps.