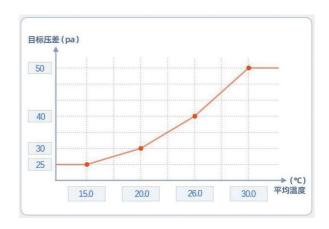

## **Features**

- ■Special controller for centralized pressure ventilation of permanent magnet fan. According to the set differential pressure curve to linear control of target pressure.
- ■Real-time power display, intelligent adjustment of fan opening and speed, energy-efficient way and save electricity cost.
- ■It supports access to 6 temperature probes and 4 pressure sensors, and can control 60 permanent magnet fans and cooling pad pumps.

According to the set differential pressure curve to linear control of target pressure.

SCAN QR CODE ON WECHAT