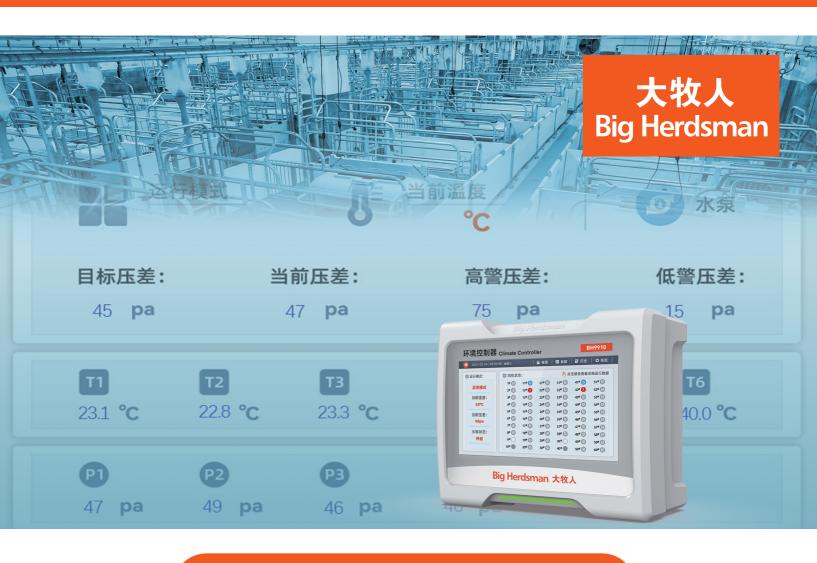

## **BH9910 Climate controller**

BH9910 climate controller is an intelligent equipment suitable for large-scale pig breeding, which developed for the energy-saving feature of permanent magnet fan. It is designed for ventilation with centralized pressure ventilation.

According to the set differential pressure curve to linear control of target pressure.

SCAN QR CODE ON WECHAT